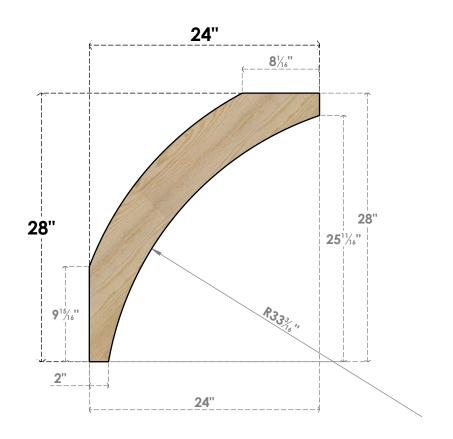

## BRC04X24X28THR00RDF

4"W X 24"D X 28"H THORTON ROUGH SAWN BRACE, DOUGLAS FIR

SIDE

## **NOTES**

- 1. INSTALLATION TO BE COMPLETED IN ACCORDANCE WITH MANUFACTURER'S SPECIFICATIONS. 2. DRAWING MAY NOT BE TO SCALE
- 3. THIS DRAWING IS INTENDED FOR DESIGN AND PLANNING PURPOSES ONLY.
- 4. ALL INFORMATION CONTAINED HEREIN WAS CURRENT AT THE TIME OF DEVELOPMENT BUT MUST BE REVIEWED AND APPROVED BY THE PRODUCT MANUFACTURER TO BE CONSIDERED ACCURATE.
- 5. PRODUCTS ARE NOT KILN DRIED. THIS ITEM IS UNIQUE AND WILL CONTAIN THE NATURAL VARIATIONS THAT THE WOOD SPECIES OFFERS. THIS MAY RESULT IN VARIATIONS UP TO 1/4"