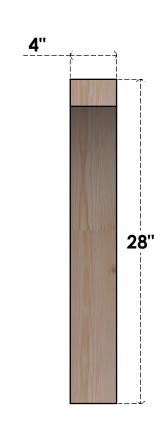

## BRC04X24X28THR00RDF

4"W X 24"D X 28"H THORTON ROUGH SAWN BRACE, DOUGLAS FIR

SIDE

## **NOTES**

- 1. INSTALLATION TO BE COMPLETED IN ACCORDANCE WITH MANUFACTURER'S SPECIFICATIONS. 2. DRAWING MAY NOT BE TO SCALE
- 3. THIS DRAWING IS INTENDED FOR DESIGN AND PLANNING PURPOSES ONLY.
- 4. ALL INFORMATION CONTAINED HEREIN WAS CURRENT AT THE TIME OF DEVELOPMENT BUT MUST BE REVIEWED AND APPROVED BY THE PRODUCT MANUFACTURER TO BE CONSIDERED ACCURATE.
- 5. PRODUCTS ARE NOT KILN DRIED. THIS ITEM IS UNIQUE AND WILL CONTAIN THE NATURAL VARIATIONS THAT THE WOOD SPECIES OFFERS. THIS MAY RESULT IN VARIATIONS UP TO 1/4"