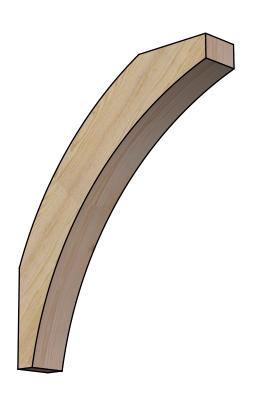

## BRC04X24X28THR00RDF

4"W X 24"D X 28"H THORTON ROUGH SAWN BRACE, DOUGLAS FIR

SIDE

## **NOTES**

- 1. INSTALLATION TO BE COMPLETED IN ACCORDANCE WITH MANUFACTURER'S SPECIFICATIONS. 2. DRAWING MAY NOT BE TO SCALE
- 3. THIS DRAWING IS INTENDED FOR DESIGN AND PLANNING PURPOSES ONLY.
- 4. ALL INFORMATION CONTAINED HEREIN WAS CURRENT AT THE TIME OF DEVELOPMENT BUT MUST BE REVIEWED AND APPROVED BY THE PRODUCT MANUFACTURER TO BE CONSIDERED ACCURATE.
- 5. PRODUCTS ARE NOT KILN DRIED. THIS ITEM IS UNIQUE AND WILL CONTAIN THE NATURAL VARIATIONS THAT THE WOOD SPECIES OFFERS. THIS MAY RESULT IN VARIATIONS UP TO 1/4"